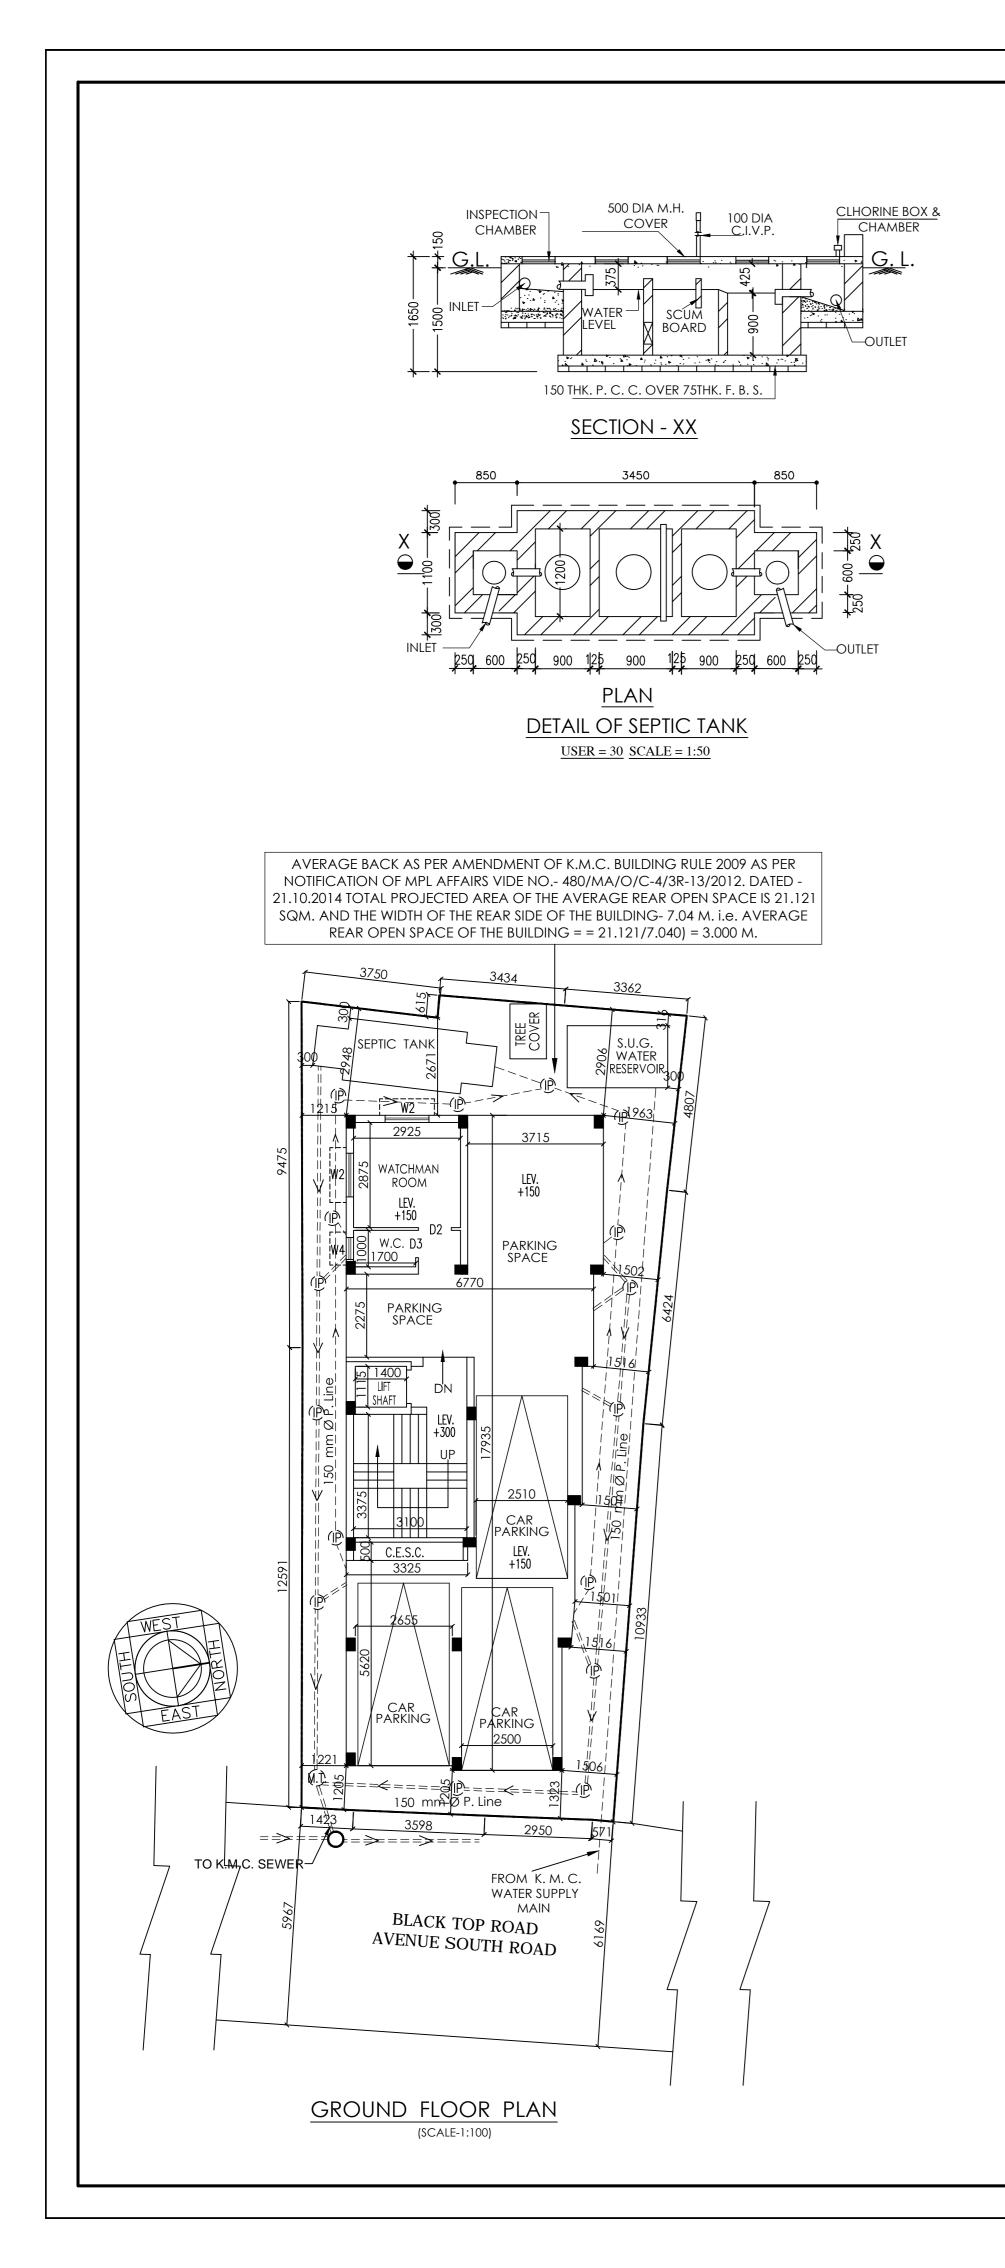

## Specification

- 1. STRUCTURAL CEMENT CONCRETE M-20 GRADE WITH 19mm DOWN STONECH
- 2. GRADE OF REINFORCEMENTS Fe 415
- 3. 200TH FIRST CLASS BRICKWORK AT EXTERNAL WALLS WITH 1:6 CEMENT SANI
- 4. 75TH FIRST CLASS BRICKWORK AT INTERNAL WALLS WITH 1:4 CEMENT SANE 5. 125TH (AVG) LIME TERRACING (2:2:7) ON ROOF LAID TO SLOPE
- 6. ALL DIMENSION ARE IN mm. UNLESS OTHERWISE MENTIONED.
- 7. 35TH D.P.C. WITH CEMENT CONCRETE(1:1.5:3) WITH 6mm DOWN STONEC
  - 8. 19TH CEMENT PLASTER (1:6)TO EXTERNAL WALLS. 9. 12TH CEMENT PLASTER (1:6)TO INTERNAL WALLS.
  - 10. 19TH CEMENT PLASTER (1:4)TO BEAM CEILING ETC.
  - 11. MARBLE FINISH IN ALL FLOORS.
  - 12. SANITARY & PLUMBING FITTINGS TO BE USED AS PER DIRECTION.
  - 13. WRITTEN DIMENSIONS ARE TO BE FOLLOWED. 14. 500mm CHAJJA PROJECTION.
  - 15. DEPTH OF SEPTIC TANK AND S.U.G. WATER RESERVOIR DOES NOT EXE