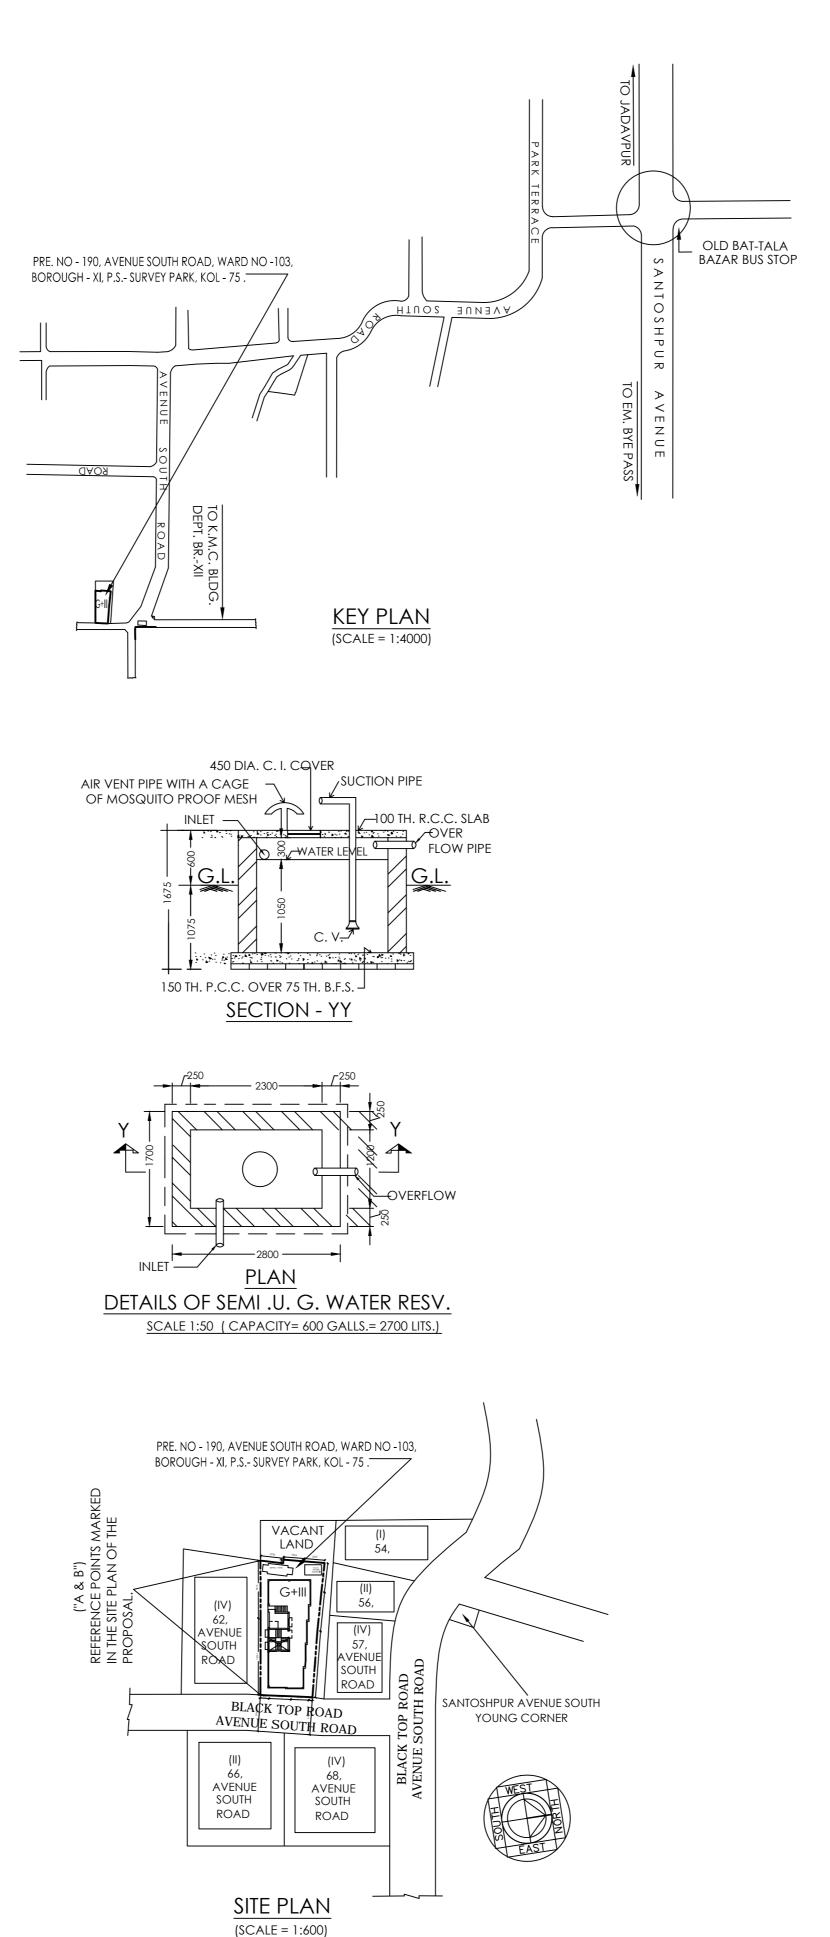

## Specification

- 1. STRUCTURAL CEMENT CONCRETE M-20 GRADE WITH 19mm DOWN STONECH
- 2. GRADE OF REINFORCEMENTS Fe 415
- 3. 200TH FIRST CLASS BRICKWORK AT EXTERNAL WALLS WITH 1:6 CEMENT SANI
- 4. 75TH FIRST CLASS BRICKWORK AT INTERNAL WALLS WITH 1:4 CEMENT SANE 5. 125TH (AVG) LIME TERRACING (2:2:7) ON ROOF LAID TO SLOPE
- 6. ALL DIMENSION ARE IN mm. UNLESS OTHERWISE MENTIONED.
- 7. 35TH D.P.C. WITH CEMENT CONCRETE(1:1.5:3) WITH 6mm DOWN STONEC
  - 8. 19TH CEMENT PLASTER (1:6)TO EXTERNAL WALLS. 9. 12TH CEMENT PLASTER (1:6)TO INTERNAL WALLS.
  - 10. 19TH CEMENT PLASTER (1:4)TO BEAM CEILING ETC.
  - 11. MARBLE FINISH IN ALL FLOORS.
  - 12. SANITARY & PLUMBING FITTINGS TO BE USED AS PER DIRECTION.
  - 13. WRITTEN DIMENSIONS ARE TO BE FOLLOWED. 14. 500mm CHAJJA PROJECTION.
  - 15. DEPTH OF SEPTIC TANK AND S.U.G. WATER RESERVOIR DOES NOT EXE